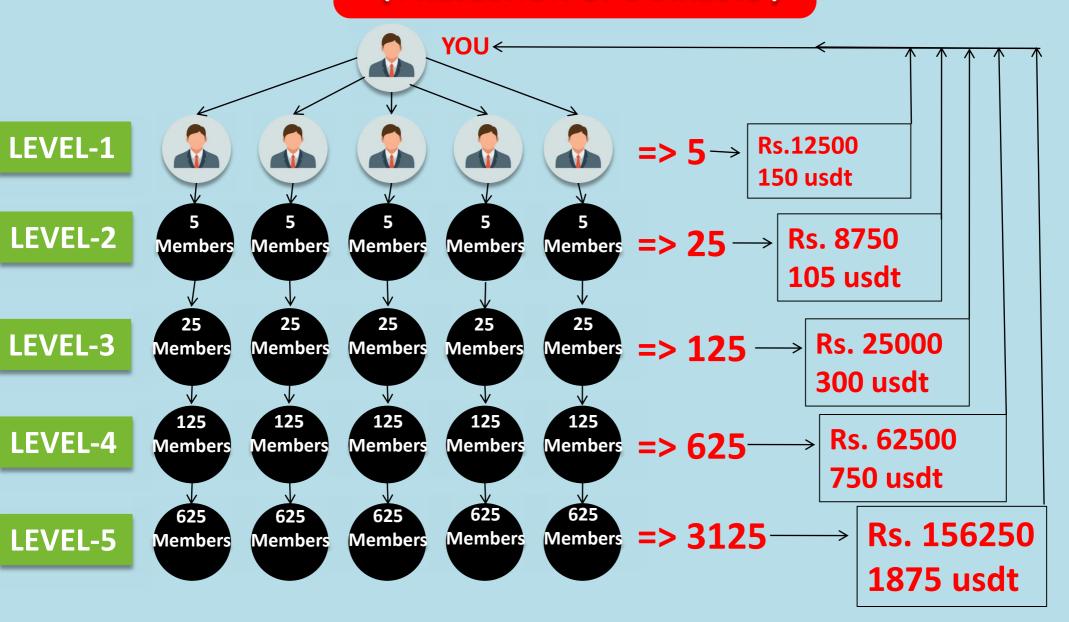

## REGISTRATION ZONE ( PROJECTION OF 5 DIRECTS )

**AUTOMATICALLY FOLLOW YOU** 

NO NEED TO PAY-AUTO UPGRADATION FROM THE INCOME OF REGISTRATION ZONE

**DIRECT REFERRAL INCOME: 50%** 

**INCOME TO 2<sup>nd</sup> UPLINE: 7%** 

**INCOME TO 3rd UPLINE: 4%** 

**INCOME TO 4th UPLINE: 2%** 

**INCOME TO 5th UPLINE: 1%** 

6<sup>th</sup> to 10<sup>th</sup> UPLINE: 0.2%

**TDS: 10% / ADMIN: 5% / TEAM BUILDING: 20%** 