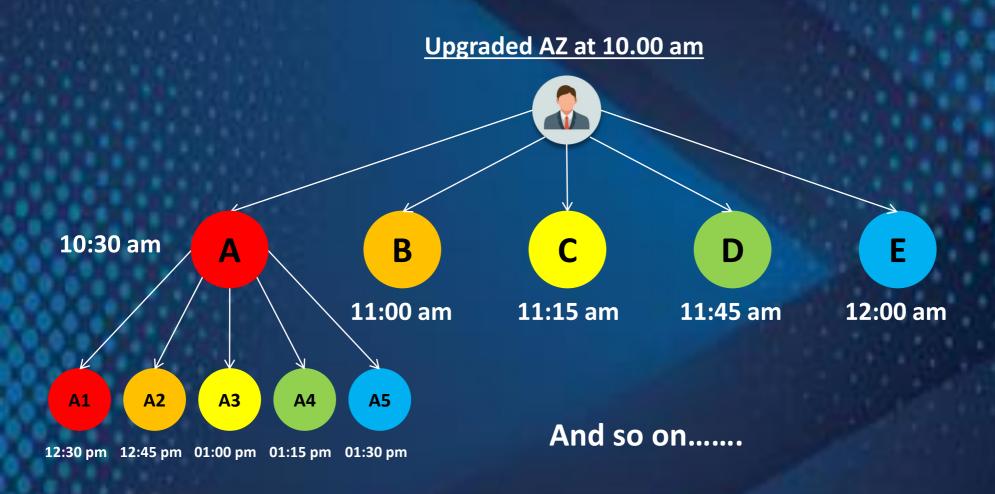

#### **HOW AUTO ZONE WORKS**

System will place Five (5) Directs under your ID according to the time of joining in Autozone