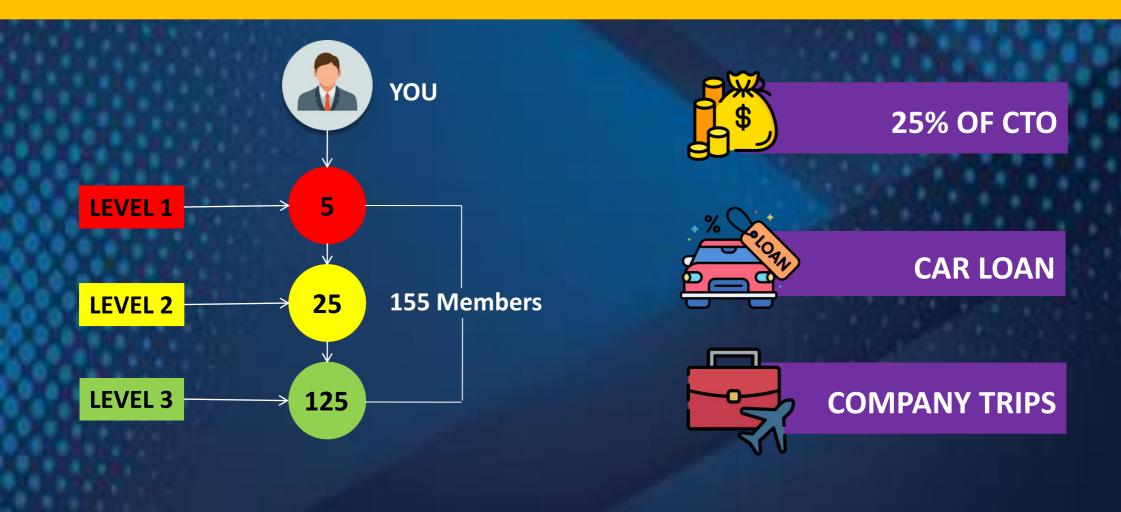

| USDT 114000 | 1Pax)+Certificate     |



#### **CO-OWNERSHIP OF THE COMPANY**

#### **CONDITIONS**

Complete Level 1 to 3 in Registration Zone till 31/12/24 (First 20 Members )



# 3Nights/4Days on CRUISE SHIP FOR FREE!!

Complete **Level 1 to 3** in Registration Zone

PERIOD: 20/10/24 to 31/12/24