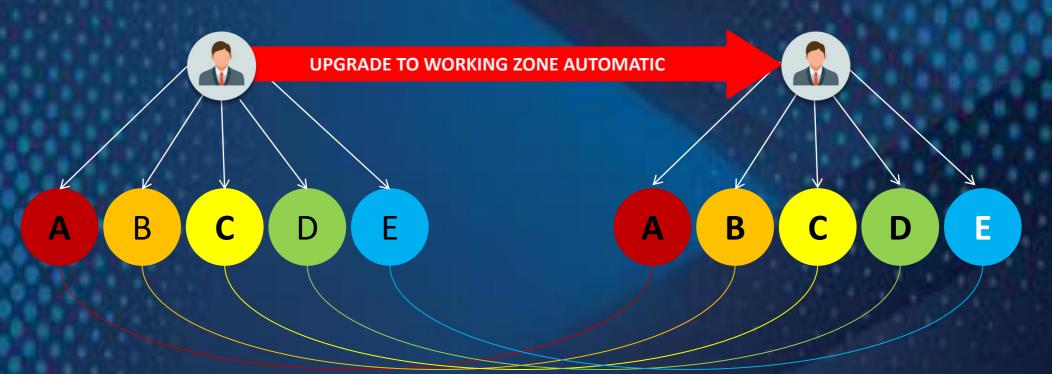

#### **HOW WORKING ZONE WORKS**

Your team members in Registration Zone Automatically follow you and place under your ID in working zone.

Registration Zone (RZ) Rs.5000 / 60 usdt

Working Zone (WZ 1) Rs. 10000 / 120 usdt

**AUTOMATICALLY FOLLOW YOU** 

NO NEED TO PAY-AUTO UPGRADATION FROM THE INCOME OF REGISTRATION ZONE

**DIRECT REFERRAL INCOME: 50%** 

**INCOME TO 2<sup>nd</sup> UPLINE: 7%** 

**INCOME TO 3rd UPLINE: 4%** 

**INCOME TO 4th UPLINE: 2%** 