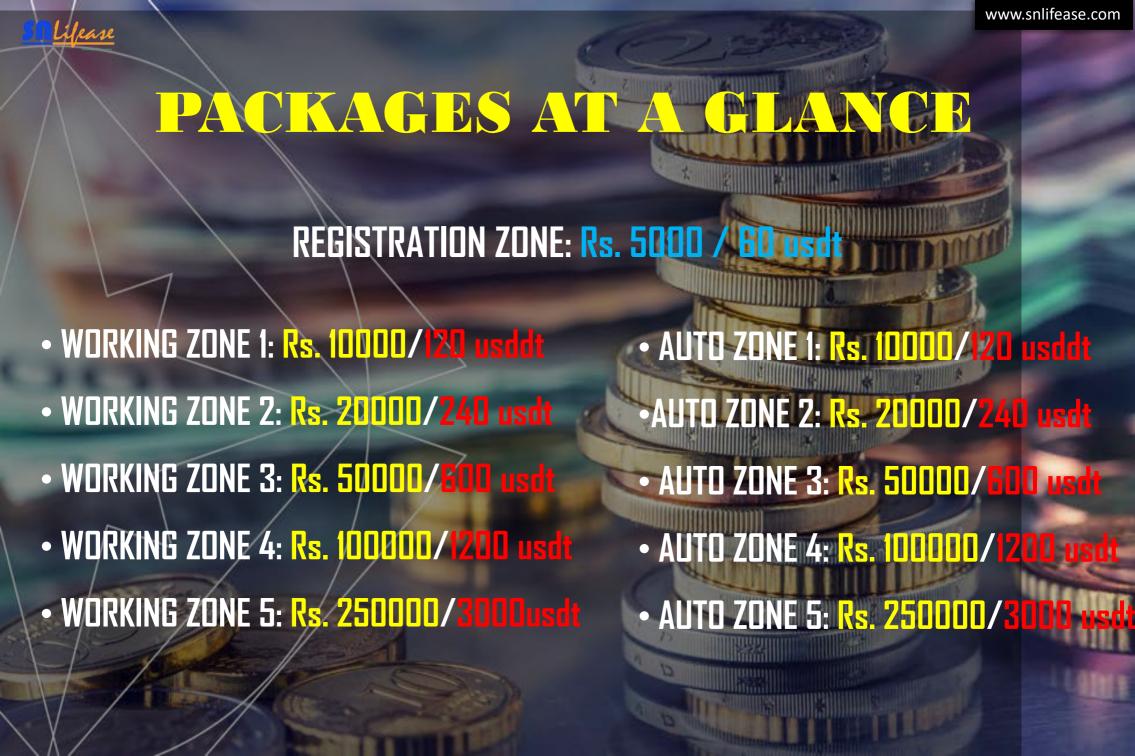

## REGISTRATION ZONE ( PROJECTION OF 5 DIRECTS )

#### **HOW WORKING ZONE WORKS**

Your team members in Registration Zone Automatically follow you and place under your ID in working zone.

Registration Zone (RZ) Rs.5000 / 60 usdt

Working Zone (WZ 1) Rs. 10000 / 120 usdt

**AUTOMATICALLY FOLLOW YOU** 

NO NEED TO PAY-AUTO UPGRADATION FROM THE INCOME OF REGISTRATION ZONE

**DIRECT REFERRAL INCOME: 50%** 

**INCOME TO 2<sup>nd</sup> UPLINE: 7%** 

**INCOME TO 3rd UPLINE: 4%** 

**INCOME TO 4th UPLINE: 2%** 

**INCOME TO 5th UPLINE: 1%** 

6<sup>th</sup> to 10<sup>th</sup> UPLINE: 0.2%

**TDS: 10% / ADMIN: 5% / TEAM BUILDING: 20%** 

#### **HOW AUTO ZONE WORKS**

System will place Five (5) Directs under your ID according to the time of joining in Autozone