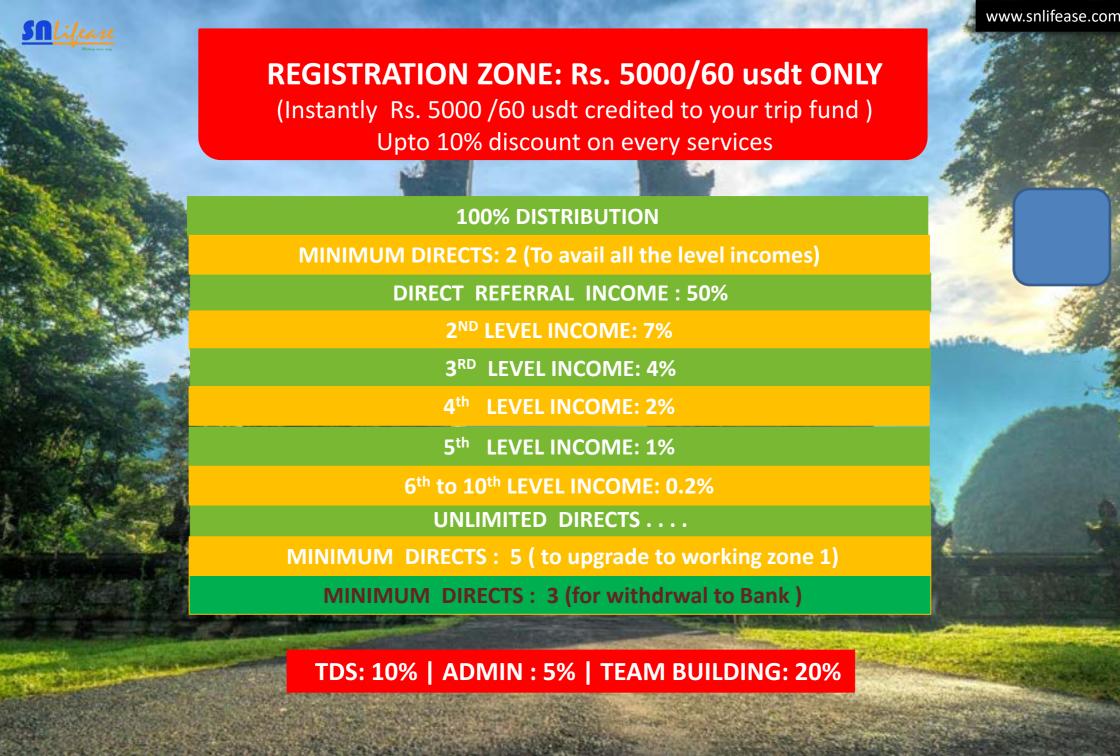

## REGISTRATION ZONE ( PROJECTION OF 5 DIRECTS )

**AUTOMATICALLY FOLLOW YOU** 

NO NEED TO PAY-AUTO UPGRADATION FROM THE INCOME OF REGISTRATION ZONE

**DIRECT REFERRAL INCOME: 50%** 

**INCOME TO 2<sup>nd</sup> UPLINE: 7%** 

**INCOME TO 3rd UPLINE: 4%** 

**INCOME TO 4th UPLINE: 2%** 

**INCOME TO 5th UPLINE: 1%** 

6<sup>th</sup> to 10<sup>th</sup> UPLINE: 0.2%

**TDS: 10% / ADMIN: 5% / TEAM BUILDING: 20%** 