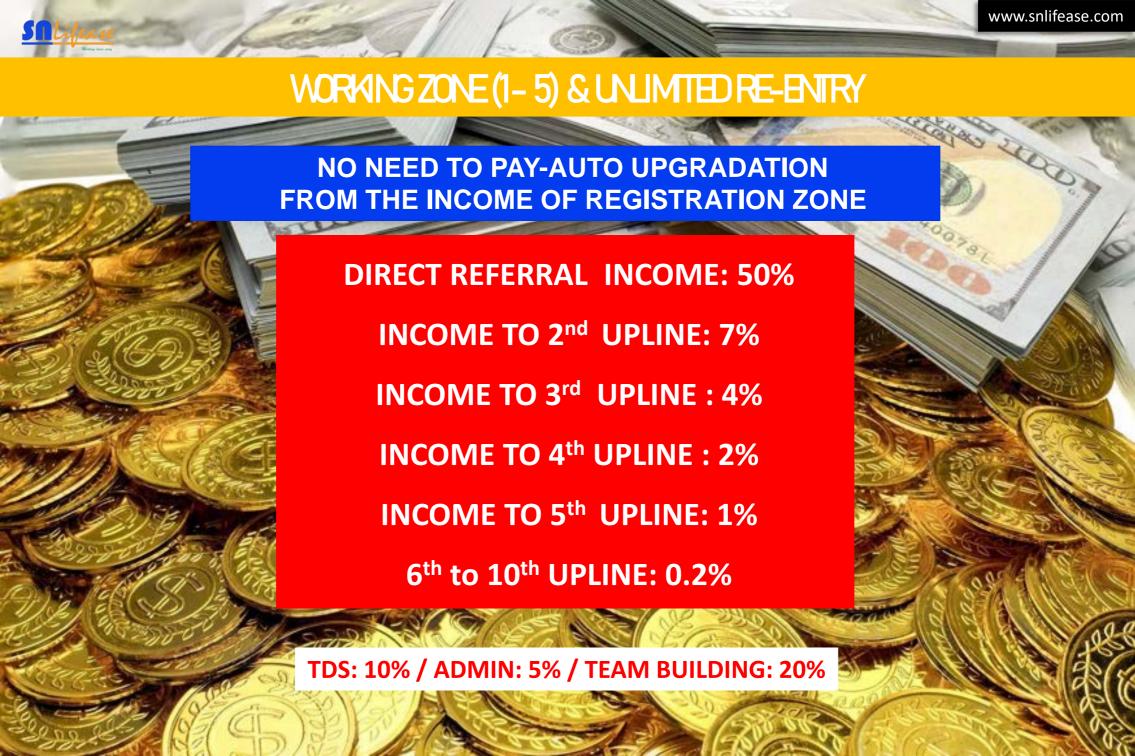

#### **HOW WORKING ZONE WORKS**

Your team members in Registration Zone Automatically follow you and place under your ID in working zone.

Registration Zone (RZ) Rs.5000 / 60 usdt

Working Zone (WZ 1) Rs. 10000 / 120 usdt

**AUTOMATICALLY FOLLOW YOU** 

NO NEED TO PAY-AUTO UPGRADATION FROM THE INCOME OF REGISTRATION ZONE

**DIRECT REFERRAL INCOME: 50%** 

**INCOME TO 2<sup>nd</sup> UPLINE: 7%** 

**INCOME TO 3rd UPLINE: 4%** 

**INCOME TO 4th UPLINE: 2%** 

**INCOME TO 5th UPLINE: 1%** 

6<sup>th</sup> to 10<sup>th</sup> UPLINE: 0.2%

**TDS: 10% / ADMIN: 5% / TEAM BUILDING: 20%** 