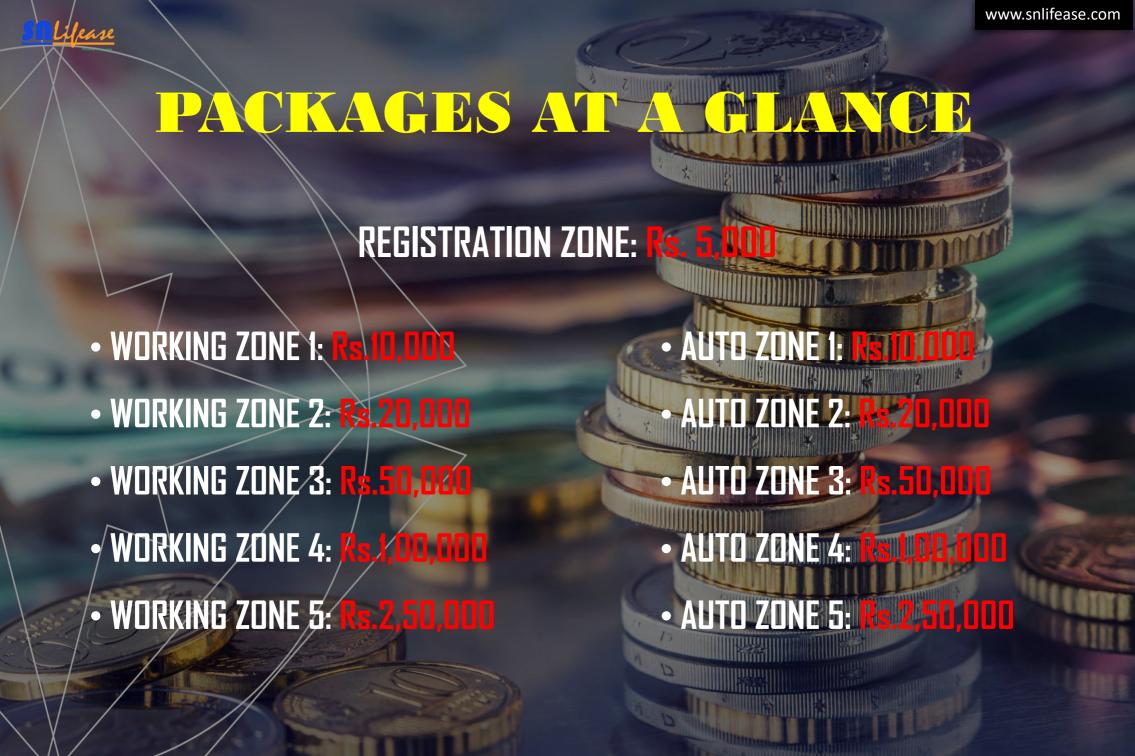

### REGISTRATION ZONE ( PROJECTION OF 5 DIRECTS )

Total Income from level 1 to 5 = Rs.3,97,500 Total Income from level 1 to 10 = Rs.12,24,28,750