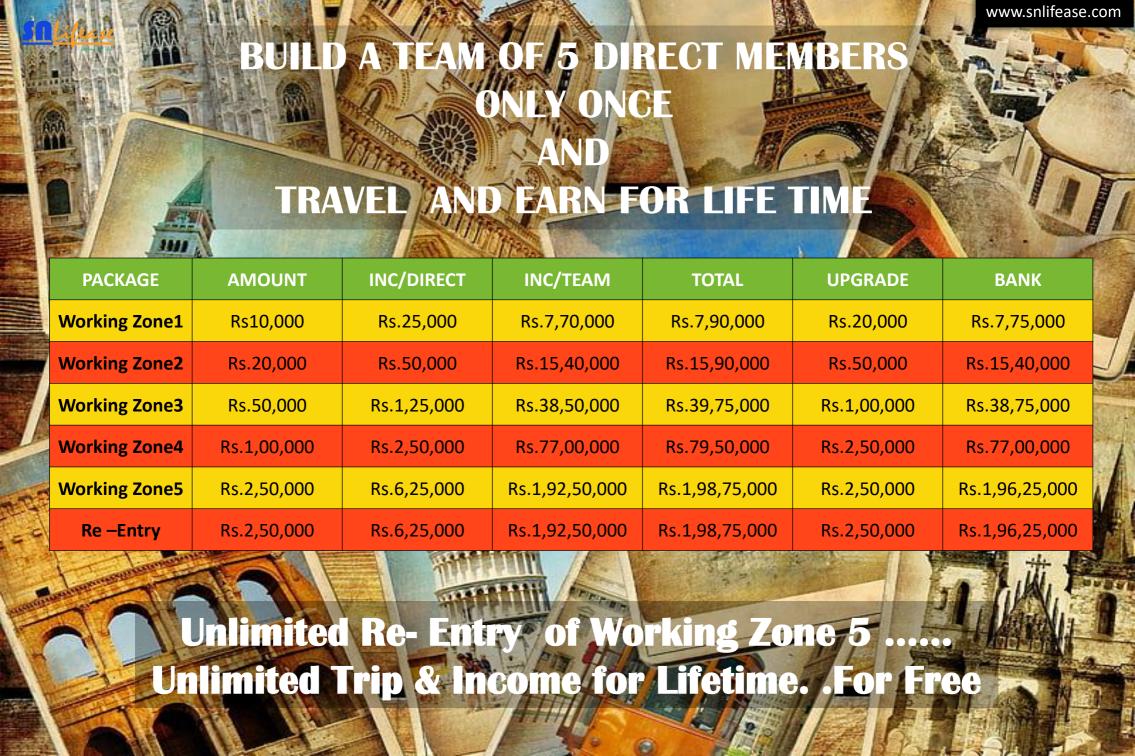

# BUILD A TEAM OF 5 DIRECT MEMBERS ONLY ONCE AND TRAVEL AND EARN FOR LIFE TIME

| Package    | AMOUNT      | INC/DIRECT  | INC/TEAM       | TOTAL          | UPGRADE     | BANK           |
|------------|-------------|-------------|----------------|----------------|-------------|----------------|
| Auto Zone1 | Rs10,000    | Rs.25,000   | Rs.7,70,000    | Rs.7,90,000    | Rs.20,000   | Rs.7,75,000    |
| Auto Zone2 | Rs.20,000   | Rs.50,000   | Rs.15,40,000   | Rs.15,90,000   | Rs.50,000   | Rs.15,40,000   |
| Auto Zone3 | Rs.50,000   | Rs.1,25,000 | Rs.38,50,000   | Rs.39,75,000   | Rs.1,00,000 | Rs.38,75,000   |
| Auto Zone4 | Rs.1,00,000 | Rs.2,50,000 | Rs.77,00,000   | Rs.79,50,000   | Rs.2,50,000 | Rs.77,00,000   |
| Auto Zone5 | Rs.2,50,000 | Rs.6,25,000 | Rs.1,92,50,000 | Rs.1,98,75,000 | Rs.2,50,000 | Rs.1,96,25,000 |
| Re -Entry  | Rs.2,50,000 | Rs.6,25,000 | Rs.1,92,50,000 | Rs.1,98,75,000 | Rs.2,50,000 | Rs.1,96,25,000 |

Unlimited Re- Entry of Auto Zone 5 ......
Unlimited Trip & Income for Lifetime. .For Free . . .