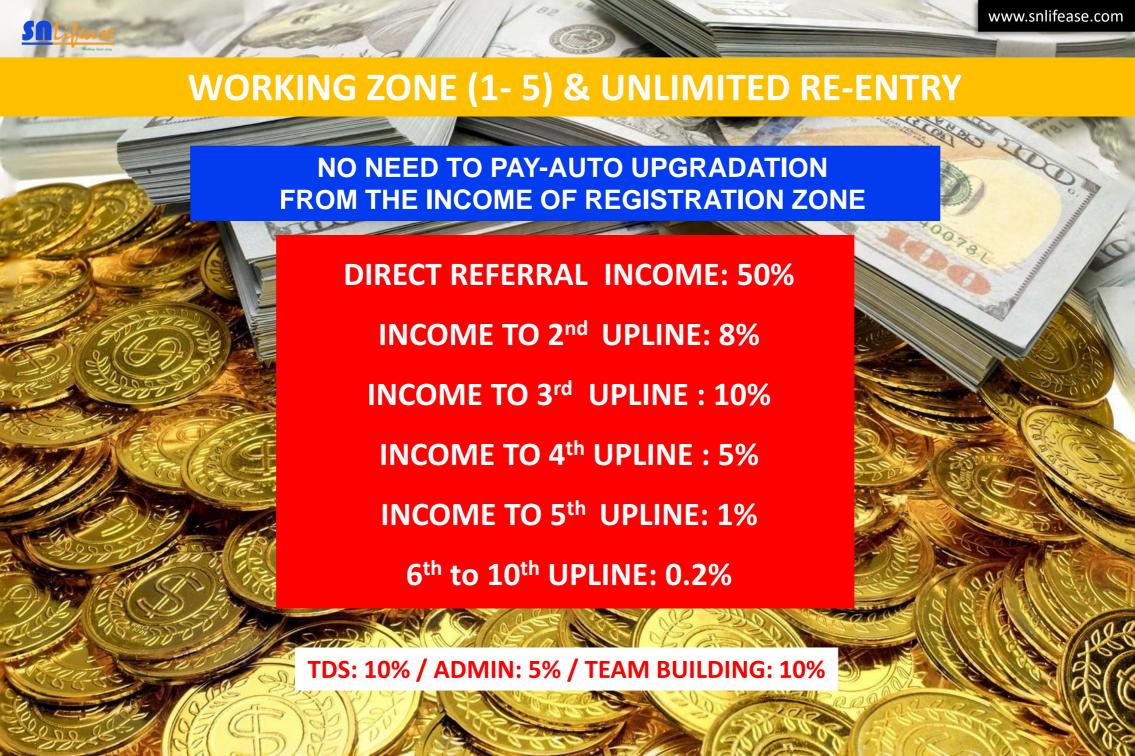

NO NEED TO PAY-AUTO UPGRADATION FROM THE INCOME OF REGISTRATION ZONE

**DIRECT REFERRAL INCOME: 50%** 

**INCOME TO 2<sup>nd</sup> UPLINE: 8%** 

**INCOME TO 3rd UPLINE: 10%** 

**INCOME TO 4th UPLINE: 5%** 

**INCOME TO 5th UPLINE: 1%** 

6<sup>th</sup> to 10<sup>th</sup> UPLINE: 0.2%

**TDS: 10% / ADMIN: 5% / TEAM BUILDING: 10%** 