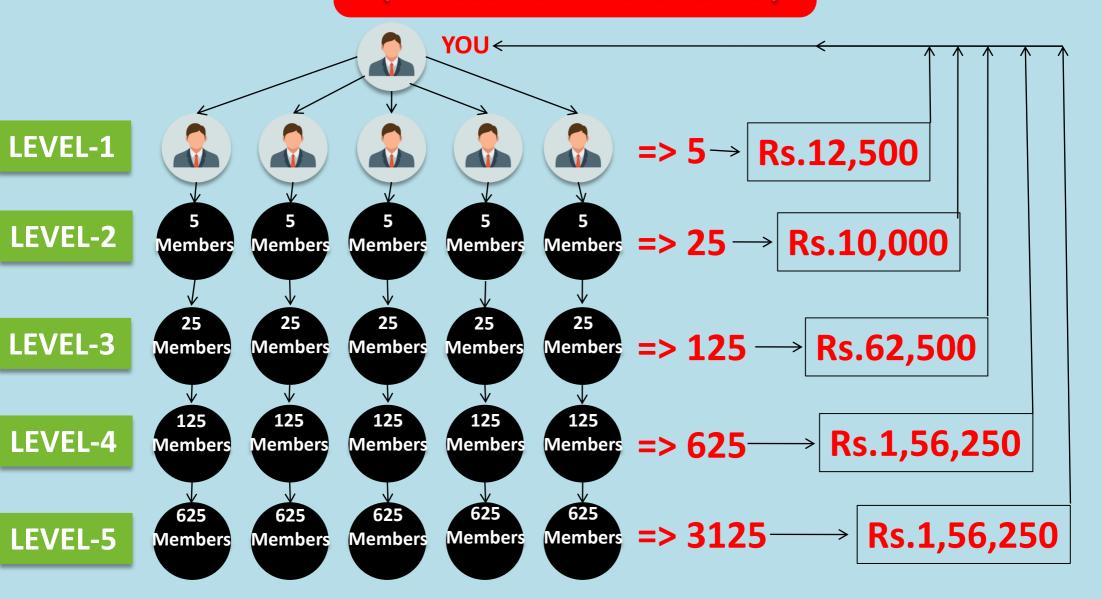

### REGISTRATION ZONE ( PROJECTION OF 5 DIRECTS )

Total Income from level 1 to 5 = Rs.3,97,500 Total Income from level 1 to 10 = Rs.12,24,28,750