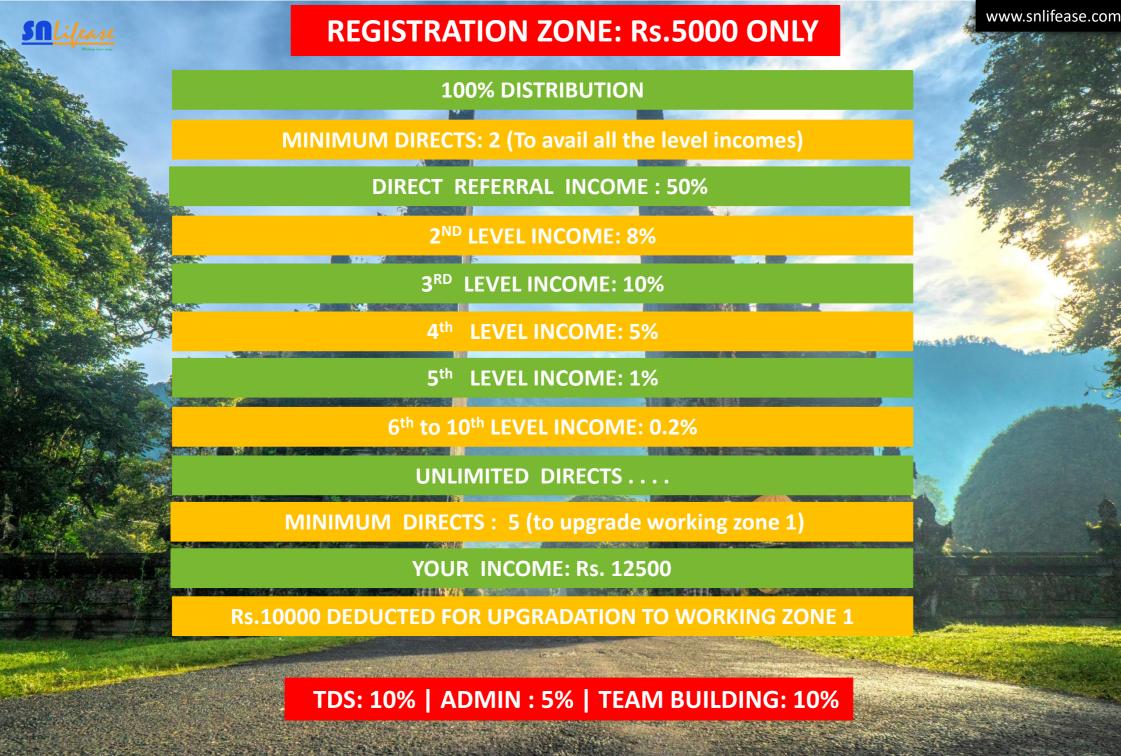

NO NEED TO PAY-AUTO UPGRADATION FROM THE INCOME OF REGISTRATION ZONE

**DIRECT REFERRAL INCOME: 50%** 

**INCOME TO 2<sup>nd</sup> UPLINE: 8%** 

**INCOME TO 3rd UPLINE: 10%** 

**INCOME TO 4th UPLINE: 5%** 

**INCOME TO 5th UPLINE: 1%** 

6<sup>th</sup> to 10<sup>th</sup> UPLINE: 0.2%

**TDS: 10% / ADMIN: 5% / TEAM BUILDING: 10%** 